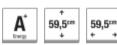

Larger cooking area SuperSize Energy consumption: 0,71 kWh (venting), 0,94 kWh (conventional)

Auto programme

Triple glazed oven door with double heat deflector (UltraCoolDoor)

Oven cooling OpenView PerfectGrill  $\text{MultiFlow 360}^{\circ}$ 

## Standard equipment

Oven grid 1 glass baking pan MeatProbe Lighting: Double lightning

Oven guides: Fully extendable telescopic guides on two levels

Connected load: 3,4 kW

Connecting cord with plug

Dimensions (HxWxD): 59,5 × 59,5 × 54,6 cm Niche dimensions (HxWxD):  $59 \times 56 \times 55$  cm