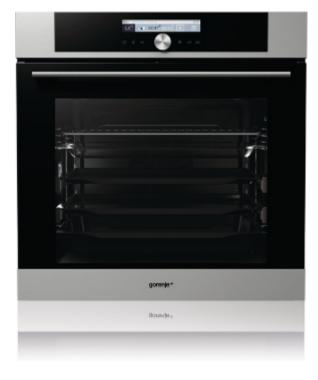

## G0778X Type of oven: Multifunction oven

Colour of appliance: Colour of brushed stainless steel Door material: Glass and stainless steel Knob shape: Ergonomic knobs GentleClose door hinge SilverMatte

Control panel material: Glass and stainless steel Control: Electronic control

HomeMADE® modelled on traditional wood-fired bread oven

ProCook

Type of oven: Multifunction oven

Usable oven volume: 75 I BigSpace

Larger cooking area SuperSize Energy consumption: 0,71 kWh (venting), 0,94 kWh (conventional)

Auto programme

Triple glazed oven door with double heat deflector (UltraCoolDoor)

Oven cooling OpenView PerfectGrill  $\text{MultiFlow 360}^{\circ}$ 

Smooth oven door surface

## Standard equipment

Oven grid 1 glass baking pan MeatProbe Lighting: Double lightning

Oven guides: Fully extendable telescopic guides on two levels

Connected load: 3,4 kW

Connecting cord with plug

Dimensions (HxWxD): 59,5 × 59,5 × 54,6 cm Niche dimensions (HxWxD):  $59 \times 56 \times 55$  cm