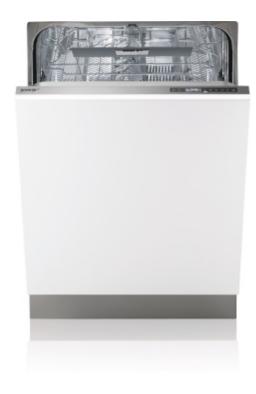

## GDV664XL

Front panel material: Plastic Number of baskets: 3 Basket with handle SCS - Super Cleaning System™

---

Number of settings: 15 settings

Number of programmes: 11 Automatic programme Additional possibilities: Single basket washing Quick programme Sensitive programme Programme Hygiene Function 3 in 1 Automatic water-softener dispenser for better washing performance Start delay up to 24 hours LedLight indicator

LedLight indicator LED display control End of cycle indicator Service diagnostics Signal light: Selected programme; Salt refill indicator; Rinse aid indicator Extremely silent operation

Tub material: Stainless steel Half load washing: Top or bottom Hidden heater Total Aqua Stop 8 stainless steel parts Selfcleaning filter

> ---Variable top basket ErgoHeight Comfortable basket

Number of sprinkle hands: 2 Number of spray levels: 3

Energy consumption (programme 0,95 kWh Normal): Water consumption: 9,4 I

Product dimensions (HxWxD): 86 × 59,6 × 55,9 cm Niche dimensions (HxWxD): 86,3 × 60 × 56 cm