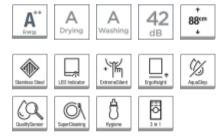

## GDV664XL

Front panel material: Plastic Number of baskets: 3 Basket with handle SCS - Super Cleaning System™

---

Number of settings: 15 settings

Number of programmes: 11 Automatic programme Additional possibilities: Single basket washing Quick programme Sensitive programme Programme Hygiene Function 3 in 1 Automatic water-softener dispenser for better washing performance Start delay up to 24 hours LedLight indicator

LedLight indicator LED display control End of cycle indicator Service diagnostics Signal light: Selected programme; Salt refill indicator; Rinse aid indicator Extremely silent operation

Tub material: Stainless steel Half load washing: Top or bottom Hidden heater Total Aqua Stop 8 stainless steel parts Selfcleaning filter

> ---Variable top basket ErgoHeight Comfortable basket

Number of sprinkle hands: 2 Number of spray levels: 3

Energy consumption (programme 0,95 kWh Normal): Water consumption: 9,4 I

Product dimensions (HxWxD): 86 × 59,6 × 55,9 cm Niche dimensions (HxWxD): 86,3 × 60 × 56 cm