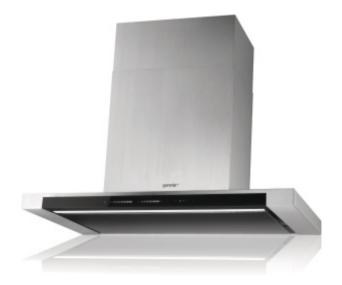

## GHT92X

Freestanding wall hood

Housing material: Stainless steel and glass

Chimney material: Stainless steel Electronic control Control setting: SliderTouch control

Constant ventilation ReFeresh

Timer function

Operation indicator

Extra powerful air extraction PowerBoost AdaptTech: Automatic fan operation Perimetric suction P.A.S.

Venting with air extraction or recirculation

Venting tube diameter: 15 cm Maximum extraction rate by extraction 464 m³/h operation: Number of speed positions: 9

Led strip: 1 × 7 W

Filter material: Washable aluminium with polyurethane foam

Number of filters: 1

Grease filter indicator

Number of motors: 1

Connected load: 167 W

Height of product without chimney: 5 cm

Height of the chimney (min/max): 72 / 118 cm

Noise level (max.): 60 dB(A)re 1 pW

Product dimensions (HxWxD):  $5 \times 89.8 \times 45 \text{ cm}$