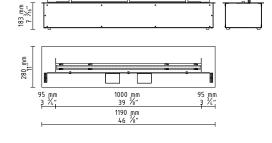

### FLA3 standard 1190 mm

#### TECHNICAL DATA:

Capacity: 6 L / [US] 1,56 gal / [UK] 1,32 gal

Burning time: 4 - 10 h

Heat output: 3,3 - 8,4 kW / 11398 - 28490 BTU

Net weight: 25 kg / 55 lbs Air circulation: min. 1/h

Minimum room size: