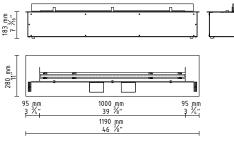

### FLA3 standard 1190 mm

#### TECHNICAL DATA:

Capacity: 6 L / [US] 1,56 gal / [UK] 1,32 gal

Burning time: 4 - 10 h

Heat output: 3,3 - 8,4 kW / 11398 - 28490 BTU

Net weight: 25 kg / 55 lbs Air circulation: min. 1/h

Minimum room size:

please contact our Project Department for details

Power supply: 230 V / 115 V

TOP: brushed stainless steel / optional: RAL colours / optional: black powder coated steel, CASING: galvanized steel,

GLASS SHIELD: hardened glass