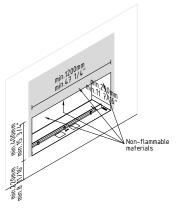

ing modules
- Custom finish option
- No additional installation
- No additional ventilation required
- No chimney required



- Electrical connection required
- For indoor use
- Eco-friendly
- Automatic fuel pump
- Certified















INSTALLATION:



\* BEV Technology – A patented process resulting in the clean burning of bio-ethanol fuel vapours.

#### TECHNICAL DATA:

Capacity: 6 L / [US] 1,56 gal / [UK] 1,32 gal

Burning time: 4 - 10 h

Heat output: 3,3 - 8,4 kW / 11398 - 28490 BTU

Net weight: 25 kg / 55 lbs Air circulation: min. 1/h

Minimum room size:

please contact our Project Department for details

Power supply: 230 V / 115 V

TOP: brushed stainless steel / optional: RAL colours / optional: black powder coated steel, CASING: galvanized steel,

GLASS SHIELD: hardened glass



# automatic Fire Line Automatic 3 Automatic 3 The Line Automatic 3

FLA3

#### **BESPOKE MODELS:**

Planika ensures top service. To live up to our clients' requirements, we have provided the possibility to produce bespoke models, according to the client's expectations. Length of the bio fireplace is customizable.

#### SEVERAL JOINT UNITS - UP TO UNLIMITED LENGTH:

If a longer line of fire is prefered, several units can be placed together and operated with a single remote control, giving the possibility to create an endless line of fire. Client can choose between the right, middle and left module.





#### INDOOR INSTALLATION REQUIREMENTS:





download PRODUCT INSTRUCTION