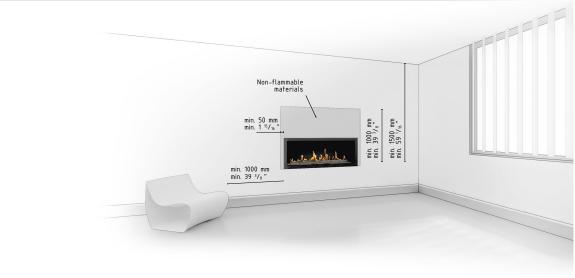

OP: brushed stainless steel / optional: RAL colours / optional: black powder coated steel, CASING: galvanized steel,

GLASS SHIELD: hardened glass



# automatic Fire Line Automatic 3 Automatic 3 The Line Automatic 3

FLA3

#### **BESPOKE MODELS:**

Planika ensures top service. To live up to our clients' requirements, we have provided the possibility to produce bespoke models, according to the client's expectations. Length of the bio fireplace is customizable.

#### SEVERAL JOINT UNITS - UP TO UNLIMITED LENGTH:

If a longer line of fire is prefered, several units can be placed together and operated with a single remote control, giving the possibility to create an endless line of fire. Client can choose between the right, middle and left module.





#### INDOOR INSTALLATION REQUIREMENTS:





download PRODUCT INSTRUCTION