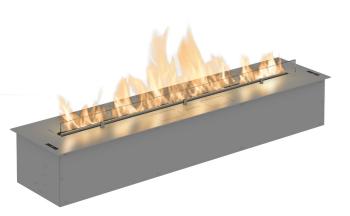

## automatic Fire Line Automatic 3 Automatic 3

### FLA3 standard 1190 mm

# automatic Fire Line Automatic 3 Automatic 3 The Line Automatic 3

FLA3