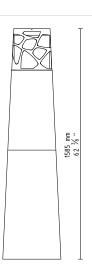

#### TECHNICAL DATA:

Capacity: 1,5 L / [US] 0,39 gal / [UK] 0,33 gal

Burning time: 3 - 7\* h Heat output: 2,5 kW / 8547 BTU Net weight: 18 kg / 40 lbs

CASING: fibreglass polyester laminate white gloss (RAL 9010), glass tube,