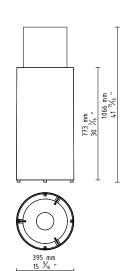

### TECHNICAL DATA:

Capacity:  $3 \, \text{L} \, / \, [\text{US}] \, 0.79 \, \text{gal} \, / \, [\text{UK}] \, 0.66 \, \text{gal}$ 

Burning time: 6 - 10\* h Heat output: 2,5 kW / 8547 BTU

Net weight: 24 kg / 53 lbs