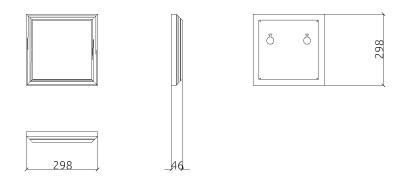

# Specifications

#### FR++

Dim. | 297,5x297,5x45 mm Weight | Kg\* Units per box | 8 Box Weight | Kg\*

Installation - Chemical
Packing Dimensions - 640x385x320 mm
\* Approximate weight