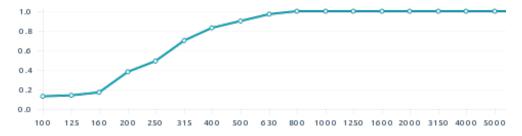

## Performance

#### Acoustic performance:

Absorption range | 450Hz to 3150Hz Acoustic class | B Absorption coef. ( $\alpha$ w) | 0,8