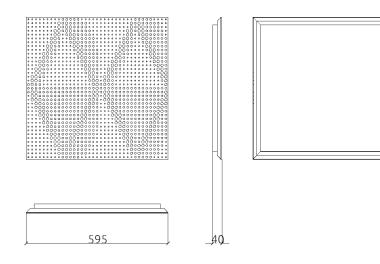

#### <u>FR++</u>

595

Dim. | 595x595x40 mm Weight | Kg\* Units per box | 8 BoxWeight |

Installation - Mechanical or Chemical Packing Dimensions - 640x385x640 mm \* Approximate weight