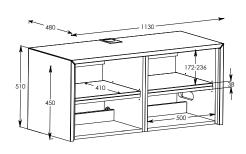

#### Measurements

| Width  | 1130 mm |
|--------|---------|
| Height | 510 mm  |
| Depth  | 480 mm  |

### Loading capacity

| Top shelf          | 90 kg |
|--------------------|-------|
| Extensible shelves | 25 kg |