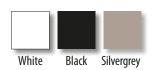

#### Everything has been thought of:

Fabric covered fronts\* (optional in black, white or silvergrey) ensure an optimal sound even with closed flaps. The top part offers enough space for a soundbar, the lower part has 3 compartments for AV devices and accessories.

(\*have to be ordered separatly)

## **ACOUSTIC FABRIC**