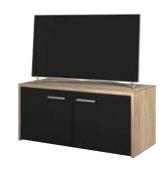

# **S1** SK-2 | Furniture with 2 doors

#### Everything has been thought of:

Fabric covered fronts\* (optional in black, white or silvergrey) ensure an optimal sound even with closed flaps. The top part offers enough space for a soundbar, the lower part has 3 compartments for AV devices and accessories.