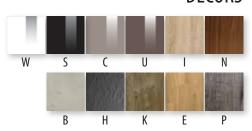

column with TV mount electr.



Internal retracting drawer with self-close technique (max. 1 per compartment, therefore 3 pcs.)

# diction posts

### **LOGISTIC INFOS**

Packaging measurements in mm L 1790 x W 600 x H 570 Weight 75 kg



### **TECHNICAL** DATA

### Measurements

| Width  | 1667 mm |
|--------|---------|
| Height | 510 mm  |
| Depth  | 480 mm  |

### Loading capacity

| Top shelf          | 90 kg |
|--------------------|-------|
| Extensible shelves | 25 kg |



### Everything has been thought of:

Fabric covered fronts\* (optional in black, white or silvergrey) ensure an optimal sound even with closed flaps. The top part offers enough space for a soundbar, the lower part has 3 compartments for AV devices and accessories.

(\*have to be ordered separatly)

### **DECORS**



### **ACOUSTIC FABRIC**