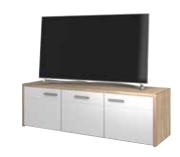

# **S1** SK-3 | Furniture with 3 doors

### **FEATURES** STANDARD

- High quality chrome inlays in the mitre joints
- Chrome handles (5 different variations)
- Levelling feet adjustable from inside
- · Extensible, adjustable shelves
- Doors with self- and soft-close technique
- Infrared repeater included to control up to 4 AV devices with closed doors
- Two integrated 4-times socket strips (=8 slots) in every furniture
- Cable management: high quality chrome cable hole in the top shelf; invisible cabling inside of the furniture through cable entries in the partition walls of the compartments and in the subfloor