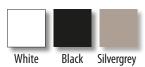

### Everything has been thought of:

Fabric covered fronts\* (optional in black, white or silvergrey) ensure an optimal sound even with closed flaps. The top part offers enough space for a soundbar, the lower part has 3 compartments for AV devices and accessories.

(\*have to be ordered separatly)

### **ACOUSTIC FABRIC**