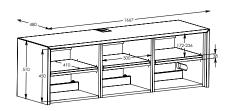

### **TECHNICAL** DATA

### Measurements

| Width  | 1667 mm |
|--------|---------|
| Height | 510 mm  |
| Depth  | 480 mm  |

### Loading capacity

| Top shelf          | 90 kg |
|--------------------|-------|
| Extensible shelves | 25 kg |