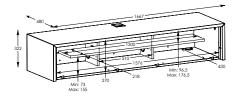

## TECHNICAL DATA

| Measurements       |         |
|--------------------|---------|
| Width              | 1667 mm |
| Height             | 322 mm  |
| Depth              | 480 mm  |
| Loading capacity   |         |
| Top shelf          | 90 kg   |
| Extensible shelves | 25 kg   |