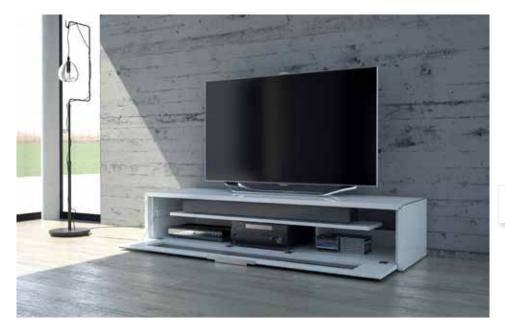

# **S1** LB Sound | Lowboard for sound integration

## FEATURES STANDARD

- High quality chrome inlays in the mitre joints
- Chrome handles (5 different variations)
- Levelling feet adjustable from inside
- Adjustable shelf for a soundbar
- Flap with self- and soft-close technique
- Infrared repeater included to control up to 4 AV devices with closed doors
- Two integrated 4-times socket strips (=8 slots) in every furniture
- Cable management: high quality chrome cable hole in the top shelf; invisible cabling inside of the furniture through cable entries in the partition walls of the compartments and in the subfloor
- Suitable for soundbars up to max. H 200 x W 1500 x D 215 mm

#### Everything has been thought of:

Fabric covered fronts\* (optional in black, white or silvergrey) ensure an optimal sound even with closed flaps. The top part offers enough space for a soundbar, the lower part has 3 compartments for AV devices and accessories. (\*have to be ordered separatly)