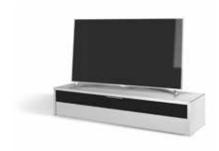

# **S1** LB Sound | Lowboard for sound integration

## FEATURES STANDARD

- High quality chrome inlays in the mitre joints
- Chrome handles (5 different variations)
- Levelling feet adjustable from inside
- Adjustable shelf for a soundbar
- Flap with self- and soft-close technique
- Infrared repeater included to control up to 4 AV devices with closed doors
- Two integrated 4-times socket strips (=8 slots) in every furniture
- Cable management: high quality chrome cable hole in the top shelf; invisible cabling inside of the furniture through cable entries in the partition walls of the compartments and in the subfloor
- Suitable for soundbars up to max. H 200 x W 1500 x D 215 mm

#### Everything has been thought of:

Fabric covered fronts\* (optional in black, white or silvergrey) ensure an optimal sound even with closed flaps. The top part offers enough space for a soundbar, the lower part has 3 compartments for AV devices and accessories. (\*have to be ordered separatly)