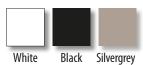

#### Everything has been thought of:

Fabric covered fronts\* (optional in black, white or silvergrey) ensure an optimal sound even with closed flaps. The top part offers enough space for a soundbar, the lower part has 3 compartments for AV devices and accessories. (\*have to be ordered separatly)

### ACOUSTIC FABRIC