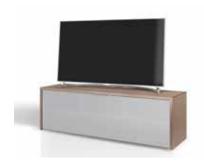

# S1 MK Sound | Furniture for sound integration

#### Everything has been thought of:

Fabric covered fronts\* (optional in black, white or silvergrey) ensure an optimal sound even with closed flap. The top part offers enough space for a soundbar, the lower part has 3 compartments for AV devices and accessories.