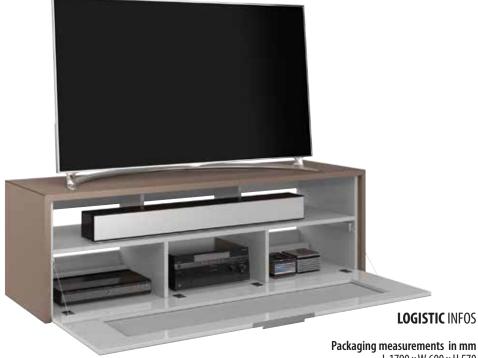

### **FEATURES** STANDARD

- High quality chrome inlays in the mitre joints
- Chrome handles (5 different variations)
- Levelling feet adjustable from inside
- Flap with self- and soft-close technique
- Infrared repeater included to control up to 4 AV devices with closed doors
- Two integrated 4-times socket strips (=8 slots) in every furniture
- Cable management: high quality chrome cable hole in the top shelf; invisible cabling inside of the furniture through cable entries in the partition walls of the compartments and in the subfloor
- Suitable for soundbars up to max. H 200 x W 1500 x D 215 mm

#### Everything has been thought of:

Fabric covered fronts\* (optional in black, white or silvergrey) ensure an optimal sound even with closed flap. The top part offers enough space for a soundbar, the lower part has 3 compartments for AV devices and accessories.