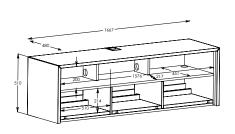

#### Measurements

| Width  | 1667 mm |
|--------|---------|
| Height | 510 mm  |
| Depth  | 480 mm  |

#### Loading capacity

| Top shelf          | 90 kg |
|--------------------|-------|
| Extensible shelves | 25 kg |

#### Everything has been thought of:

Fabric covered fronts\* (optional in black, white or silvergrey) ensure an optimal sound even with closed flap. The top part offers enough space for a soundbar, the lower part has 3 compartments for AV devices and accessories.