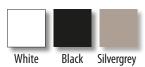

## **ACOUSTIC FABRIC**

#### Everything has been thought of:

Fabric covered fronts\* (optional in black, white or silvergrey) ensure an optimal sound even with closed flap. The top part offers enough space for a soundbar, the lower part has 3 compartments for AV devices and accessories.