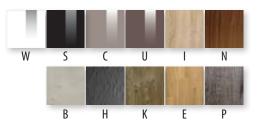

mm

#### FURTHER OPTIONAL FEATURES POSSIBLE:



Indirect lighting



Acoustic fabric covered fronts



Turnable column with TV mount



Turnable column with TV mount electr.





Simply mounted at the wall with the wall mounting kit no. 1



### **TECHNICAL DATA**

#### Measurements

| Width  | 1667 mm |
|--------|---------|
| Height | 510 mm  |
| Depth  | 480 mm  |

#### Loading capacity

| Top shelf          | 90 kg |
|--------------------|-------|
| Extensible shelves | 25 kg |



#### Everything has been thought of:

Fabric covered fronts\* (optional in black, white or silvergrey) ensure an optimal sound even with closed flap. The top part offers enough space for a soundbar, the lower part has 3 compartments for AV devices and accessories.

(\*have to be ordered separatly)

## DECORS



## **ACOUSTIC FABRIC**