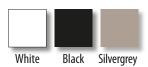

### Everything has been thought of:

Fabric covered fronts\* (optional in black, white or silvergrey) ensure an optimal sound even with closed flaps. The top part offers enough space for a soundbar, the lower part has 3 compartments for AV devices and accessories.

(\*have to be ordered separatly)

# **ACOUSTIC FABRIC**