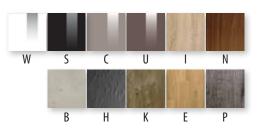

SIBLE:



Indirect lighting



Integrated sound system



Acoustic fabric covered fronts



Simply mounted at the wall with the wall mounting kit no. 3



Turnable column with TV mount



Turnable column with TV mount electr.



Internal retracting drawer with self-close technique (max. 1 per compartment, therefore 5 pcs.)

## **TECHNICAL DATA**

#### Measurements

 Width
 2743 mm

 Height
 510 mm

 Depth
 480 mm

#### Loading capacity

Top shelf 90 kg Extensible shelves 25 kg



### Everything has been thought of:

Fabric covered fronts\* (optional in black, white or silvergrey) ensure an optimal sound even with closed flaps. The top part offers enough space for a soundbar, the lower part has 3 compartments for AV devices and accessories.

(\*have to be ordered separatly)

## **DECORS**



#### **LOGISTIC INFOS**

Packaging measurements in mm L 2850 x W 600 x H 570 Weight 110 kg

# **ACOUSTIC FABRIC**