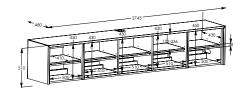

# S1 MK-2 | Furniture with 2 doors & 1 flap

# **FEATURES** STANDARD

- High quality chrome inlays in the mitre joints
- Chrome handles (5 different variations)
- Levelling feet adjustable from inside
- · Extensible, adjustable shelves
- Flaps and doors with self- and soft-close technique
- Infrared repeater included to control up to 4 AV devices with closed doors
- Two integrated 4-times socket strips (=8 slots) in every furniture
- Cable management: high quality chrome cable hole in the top shelf; invisible cabling inside of the furniture through cable entries in the partition walls of the compartments and in the subfloor

#### Measurements

 Width
 2743 mm

 Height
 510 mm

 Depth
 480 mm

#### Loading capacity

Top shelf 90 kg Extensible shelves 25 kg