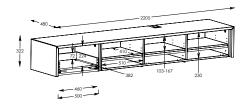

### TECHNICAL DATA

#### Measurements

| Width  | 2205 mm |
|--------|---------|
| Height | 322 mm  |
| Depth  | 480 mm  |

### Loading capacity

| Top shelf          | 90 kg |
|--------------------|-------|
| Extensible shelves | 25 kg |

Everything has been thought of:

Fabric covered fronts\* (optional in black, white or silvergrey) ensure an optimal sound even with closed flaps. The top part offers enough space for a soundbar, the lower part has 3 compartments for AV devices and accessories.