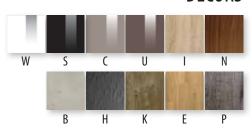

IONAL FEATURES POSSIBLE:



Indirect lighting



Integrated sound system



Acoustic fabric covered fronts



Turnable column with TV mount



Turnable column with TV mount electr.



Simply mounted at the wall with the wall mounting kit no. 2



### TECHNICAL DATA

#### Measurements

| Width  | 2205 mm |
|--------|---------|
| Height | 322 mm  |
| Depth  | 480 mm  |

### Loading capacity

| Top shelf          | 90 kg |
|--------------------|-------|
| Extensible shelves | 25 kg |



Everything has been thought of:

Fabric covered fronts\* (optional in black, white or silvergrey) ensure an optimal sound even with closed flaps. The top part offers enough space for a soundbar, the lower part has 3 compartments for AV devices and accessories.

(\*have to be ordered separatly)

## **DECORS**



#### **LOGISTIC INFOS**

Packaging measurements in mm L 2320 x W 600 x H 370 Weight 70 kg

## **ACOUSTIC FABRIC**