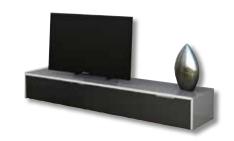

# S1 LB-1 | Lowboard with 1 flap & 1 drawer

# **FEATURES** STANDARD

- High quality chrome inlays in the mitre joints
- Chrome handles (5 different variations)
- Levelling feet adjustable from inside
- Extensible, adjustable shelves
- Flap and drawer with self- and soft-close technique
- Infrared repeater included to control up to 4 AV devices with closed doors
- Two integrated 4-times socket strips (=8 slots) in every furniture
- Cable management: high quality chrome cable hole in the top shelf; invisible cabling inside of the furniture through cable entries in the partition walls of the compartments and in the subfloor

#### FURTHER OPTIONAL FEATURES POSSIBLE:

Indirect lighting

Integrated sound system

Acoustic fabric covered fronts

Turnable column with TV mount

Turnable column with TV mount electr.

Simply mounted at the wall with the wall mounting kit no. 2