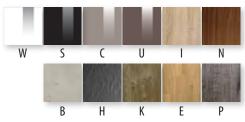

FEATURES POSSIBLE:**



Indirect lighting



Integrated sound system



Acoustic fabric covered fronts



Turnable column with TV mount



Turnable column with TV mount electr. Simply mounted at the wall with the wall mounting kit no. 2





### **TECHNICAL** DATA

#### Measurements

| Width  | 2205 mm |
|--------|---------|
| Height | 322 mm  |
| Depth  | 480 mm  |

#### Loading capacity

| Top shelf        | 90 kg |
|------------------|-------|
| Adjustable shelf | 15 kg |





## Everything has been thought of:

Fabric covered fronts\* (optional in black, white or silvergrey) ensure an optimal sound even with closed flaps. The top part offers enough space for a soundbar, the lower part has 3 compartments for AV devices and accessories.

(\*have to be ordered separatly)

### **DECORS**



#### **LOGISTIC INFOS**

Packaging measurements in mm L 2320 x W 600 x H 370 Weight 70 kg

# **ACOUSTIC FABRIC**