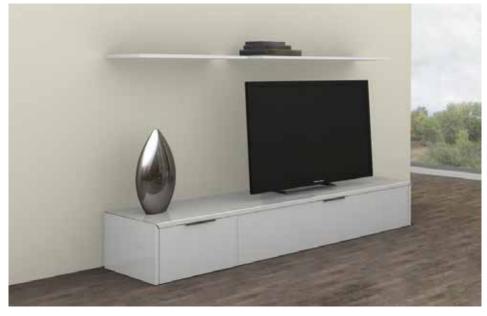

## Everything has been thought of:

Fabric covered fronts\* (optional in black, white or silvergrey) ensure an optimal sound even with closed flaps. The top part offers enough space for a soundbar, the lower part has 3 compartments for AV devices and accessories.