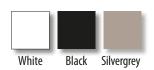

## Everything has been thought of:

Fabric covered fronts\* (optional in black, white or silvergrey) ensure an optimal sound even with closed flaps. The top part offers enough space for a soundbar, the lower part has 3 compartments for AV devices and accessories.

# **ACOUSTIC FABRIC**