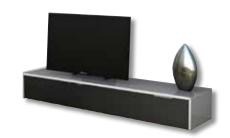

## Everything has been thought of:

Fabric covered fronts\* (optional in black, white or silvergrey) ensure an optimal sound even with closed flaps. The top part offers enough space for a soundbar, the lower part has 3 compartments for AV devices and accessories.