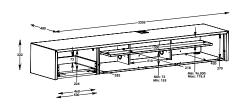

#### Measurements

| Width  | 2205 mm |
|--------|---------|
| Height | 322 mm  |
| Depth  | 480 mm  |

#### Loading capacity

| Top shelf        | 90 kg |
|------------------|-------|
| Adjustable shelf | 15 kg |