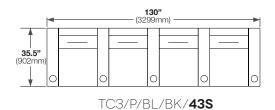

## **CONFIGURATIONS**

TC3/P/BL/BK/32S

TC3/P/BL/BK/32W

134" (3407mm) (1067mm) TC3/P/BL/BK/**42W** 

TC3/P/BL/BK/20

TC3/P/BL/BK/**21S** 

TC3/P/BL/BK/**21W** 