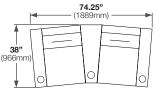

## **CONFIGURATIONS**

TC3/P/BL/BK/32S

TC3/P/BL/BK/32W

134" (3407mm) (1067mm) TC3/P/BL/BK/**42W** 

TC3/P/BL/BK/20

TC3/P/BL/BK/**21S** 

TC3/P/BL/BK/**21W** 