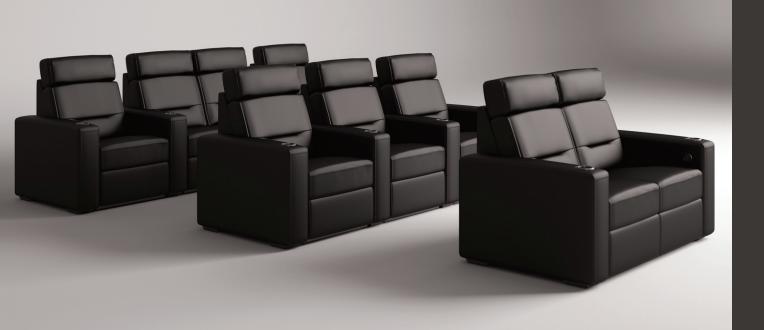

### AV BASICS HOME THEATER SEATING

The **TC3** offers comfort, style, and value. Proper ergonomic design, generous padding, and quality materials, ensure maximum comfort that will perform over time.

This **motorized recliner** allows every member of the family to find their perfect spot to watch movies or sporting events for hours in total comfort. The cup holders add a convenient place for any hot or cold beverage.

## **CONFIGURATIONS**

TC3/P/BL/BK/32S

TC3/P/BL/BK/32W

134" (3407mm) (1067mm) TC3/P/BL/BK/**42W** 

TC3/P/BL/BK/20

TC3/P/BL/BK/**21S** 

TC3/P/BL/BK/**21W** 