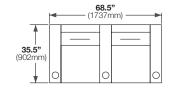

## **CONFIGURATIONS**

TC3/P/BL/BK/32S

TC3/P/BL/BK/32W

134" (3407mm) (1067mm) TC3/P/BL/BK/**42W** 

TC3/P/BL/BK/20

TC3/P/BL/BK/**21S** 

TC3/P/BL/BK/**21W** 