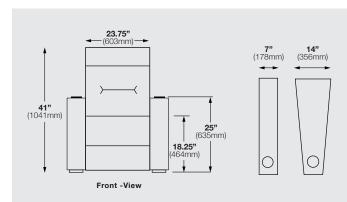

## **CONFIGURATIONS**

TC3/P/BL/BK/32S

TC3/P/BL/BK/32W

134" (3407mm) (1067mm) TC3/P/BL/BK/**42W** 

TC3/P/BL/BK/20

TC3/P/BL/BK/**21S** 

TC3/P/BL/BK/**21W** 