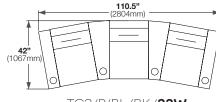

## **CONFIGURATIONS**

TC3/P/BL/BK/32S

TC3/P/BL/BK/32W

134" (3407mm) (1067mm) TC3/P/BL/BK/**42W** 

TC3/P/BL/BK/20

TC3/P/BL/BK/**21S** 

TC3/P/BL/BK/**21W** 