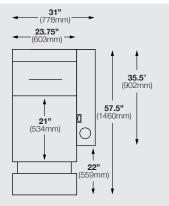

## **CONFIGURATIONS**

TC3/P/BL/BK/32S

TC3/P/BL/BK/32W

134" (3407mm) (1067mm) TC3/P/BL/BK/**42W** 

TC3/P/BL/BK/20

TC3/P/BL/BK/**21S** 

TC3/P/BL/BK/**21W** 