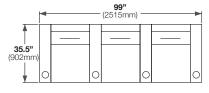

## **CONFIGURATIONS**

TC3/P/BL/BK/32S

TC3/P/BL/BK/32W

134" (3407mm) (1067mm) TC3/P/BL/BK/**42W** 

TC3/P/BL/BK/20

TC3/P/BL/BK/**21S** 

TC3/P/BL/BK/**21W** 