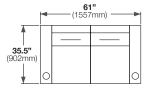

## **CONFIGURATIONS**

TC3/P/BL/BK/32S

TC3/P/BL/BK/32W

134" (3407mm) (1067mm) TC3/P/BL/BK/**42W** 

TC3/P/BL/BK/20

TC3/P/BL/BK/**21S** 

TC3/P/BL/BK/**21W** 