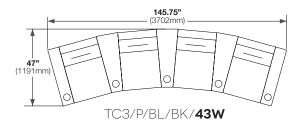

## **CONFIGURATIONS**

TC3/P/BL/BK/32S

TC3/P/BL/BK/32W

134" (3407mm) (1067mm) TC3/P/BL/BK/**42W** 

TC3/P/BL/BK/20

TC3/P/BL/BK/**21S** 

TC3/P/BL/BK/**21W** 