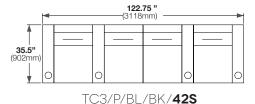

## **CONFIGURATIONS**

TC3/P/BL/BK/32S

TC3/P/BL/BK/32W

134" (3407mm) (1067mm) TC3/P/BL/BK/**42W** 

TC3/P/BL/BK/20

TC3/P/BL/BK/**21S** 

TC3/P/BL/BK/**21W** 