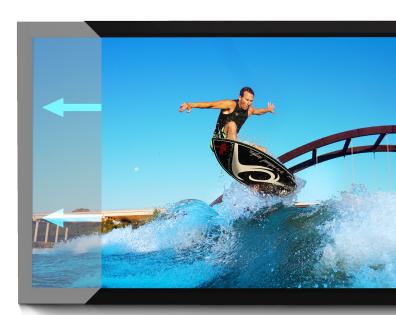

## The Perfect Ratio Every Time

Whether you're watching 16:9, 2.35:1, 2.40:1, or anything in-between - Transformer<sup>®</sup> fits. With our proprietary telescoping frame system, rest assured that your viewing experience will be the best one possible, every time.

#### Aspect Ratios

Constant Height / Variable Width