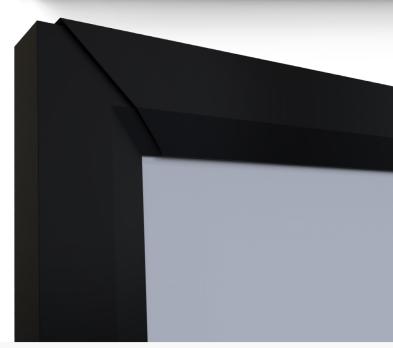

#### Frame

- 6-inch aluminum extrusion with handwrapped velvet
- Optional LED backlighting system