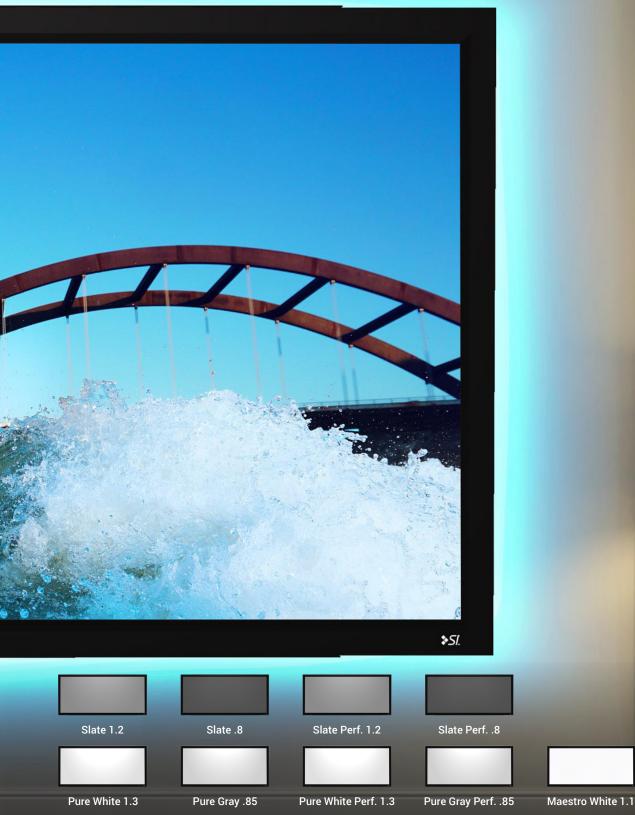

# TRANSFORMER<sup>®</sup>



The perfect solution for seamlessly displaying multiple aspect ratios without "black bars" or letterboxing. Transformer<sup>®</sup> magically grows and shrinks to the perfect size.



# Transform Your Experience

### Masking, Without Masking.

We weren't happy with the current offering in the screen masking arena so we ditched the mask completely and created a screen that, quite literally, grows to the perfect ratio, matching your content. It's like magic, and with Slate<sup>®</sup> you can now enjoy your perfect viewing experience in environments with ambient light.

## The Perfect Ratio Every Time

Whether you're watching 16:9, 2.35:1, 2.40:1, or anything in-between - Transformer<sup>®</sup> fits. With our proprietary telescoping frame system, rest assured that your viewing experience