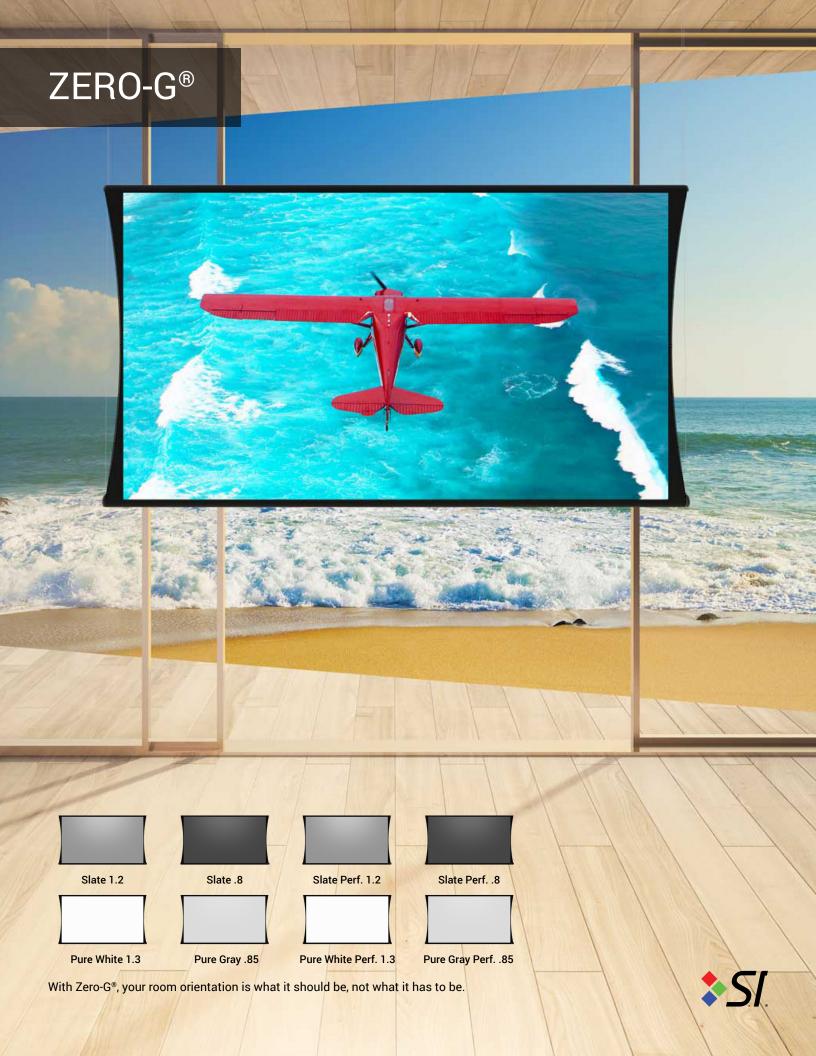

### Take Back Your Room

You paid for your view. Don't re-arrange your room just so you can see the flat panel television. With Zero-G® you can drop your screen in front of a bay of windows, or art-deco wall where you never could have placed a flat-panel television. Your orientation is now dictated by your room, not your TV.

### **Materials**

Slate / Pure / Slate Perf. / Pure Perf.