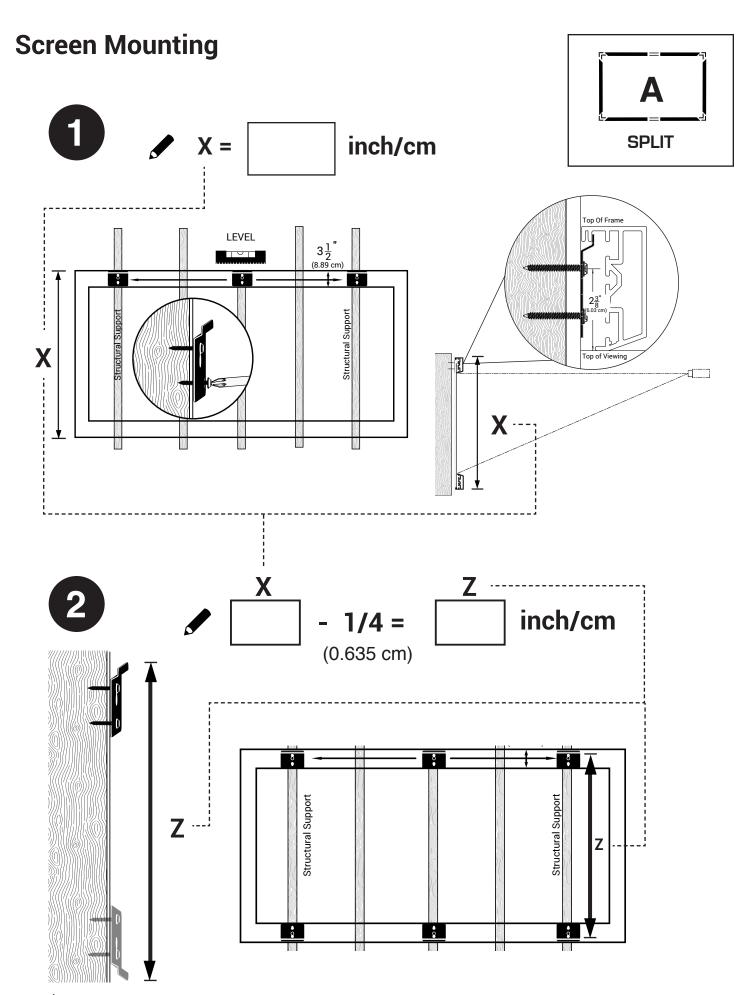

SCREEN INNOVATIONS SHALL NOT BE BOUND BY THIS WARRANTY IF THE PRODUCT IS NOT OPERATED IN ACCORDANCE WITH SCREEN INNOVATIONS' WRITTEN INSTRUCTIONS.

Keep your sales receipt to prove the date of purchase and your original ownership.

## **7 SERIES FIXED**





## 512-832-6939

9715-B Burnet Road Suite 400, Austin, TX 78758

**SCREENINNOVATIONS.COM** 

# 7 SERIES FIXED **Projector Placement**



## **7 SERIES FIXED**











**2X** 

**1X** 



Hardware Kit



















2X

1X ①

Hardware Kit























2X

**1X** 



#### Hardware Kit









**1X** 











**1X** 









CURVED

3









2X

1X ①

#### Hardware Kit



























## **BLACK DIAMOND**



## **BLACK DIAMOND**



# **Screen Mounting**









# **Screen Mounting**





















SPLIT











## **Screen Mounting**



1









## LIFETIME REPLACEMENT POLICY

Thank you for purchasing a genuine Screen Innovations product! We are 100% committed to your satisfaction and welcome your feedback. Please retain this page for your records.

New SI products carry a standard 1-year parts and labor warranty. Older products are covered by our Lifetime Replacement policy.

To activate your Lifetime Replacement Policy, simply "Like" us on Facebook and/or "Follow" us on Twitter, and by all means, tell us about your SI experience! If you do not use Facebook or Twitter, you can submit your information online:

www.screeninnovations.com/forms/lifetime-replacement-policy/



Tel: 512-832-6939 Fax: 512-832-6136 www.screeninnovations.com



Tel: 512-832-6939 Fax: 512-832-6136 www