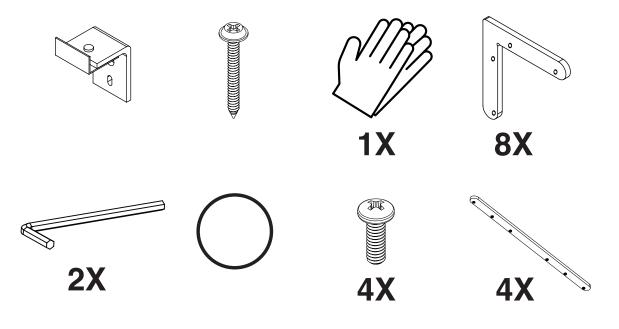

## **7 SERIES FIXED**

**2X** 

**1X** 

Hardware Kit

2X

1X ①

Hardware Kit

2X

**1X** 

#### Hardware Kit

**1X** 

**1X** 

CURVED

3

2X

1X ①

#### Hardware Kit