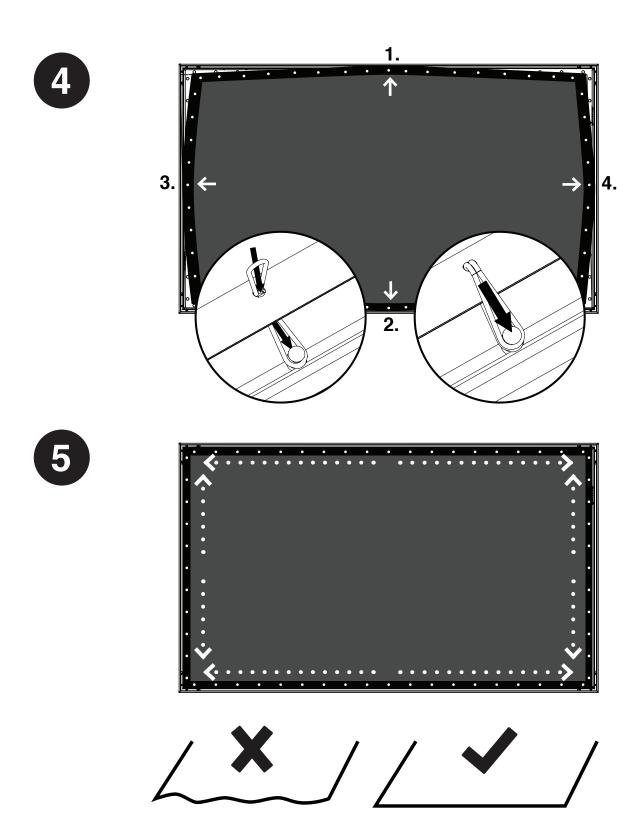

TX 78758, (512) 832-6939. IMPORTANT: THIS WARRANTY SHALL NOT BE VALID AND SCREEN INNOVATIONS SHALL NOT BE BOUND BY THIS WARRANTY IF THE PRODUCT IS NOT OPERATED IN ACCORDANCE WITH SCREEN INNOVATIONS' WRITTEN INSTRUCTIONS.

Keep your sales receipt to prove the date of purchase and your original ownership.

## **7 SERIES FIXED**





## 512-832-6939

9715-B Burnet Road Suite 400, Austin, TX 78758

**SCREENINNOVATIONS.COM** 

# 7 SERIES FIXED **Projector Placement**



## **7 SERIES FIXED**











**2X** 

**1X** 



Hardware Kit



















2X

1X ①

Hardware Kit























2X

**1X** 



#### Hardware Kit









**1X** 











**1X** 









CURVED

3









2X

1X ①

#### Hardware Kit



























## **BLACK DIAMOND**



## **BLACK DIAMOND**



# **Screen Mounting**









# **Screen Mounting**





















SPLIT











## **Screen Mounting**



1









## LIFETIME REPLACEMENT POLICY

Thank you for purchasing a genuine Screen Innovations product! We are 100% committed to your satisfaction and welcome your feedback. Please retain this page for your records.

New SI products carry a standard 1-year parts and labor warranty. Older products are covered by our Lifetime Replacement policy.

To activate your Lifetime Replacement Policy, simply "Like" us on Facebook and/or "Follow" us on Twitter, and by all means, tell us about your SI experience! If you do not use Facebook or Twitter, you can submit your information online:

www.screeninnovations.com/forms/lifetime-replacement-policy/



Tel: 512-832-6939 Fax: 512-832