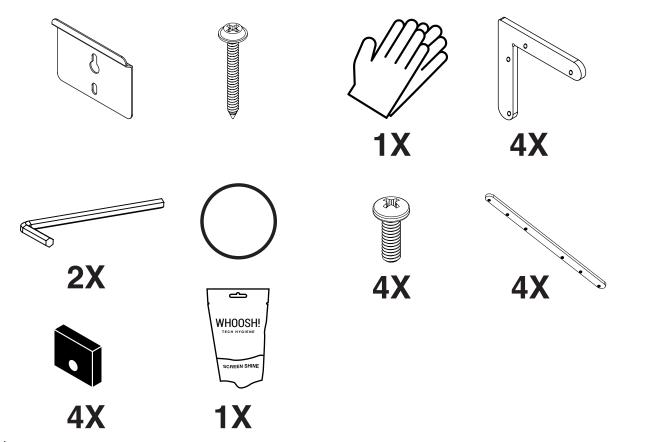

## **7 SERIES FIXED**

**2X** 

**1X** 

Hardware Kit

2X

1X ①

Hardware Kit

2X

**1X** 

#### Hardware Kit

**1X** 

**1X** 

CURVED

3

2X

1X ①

#### Hardware Kit