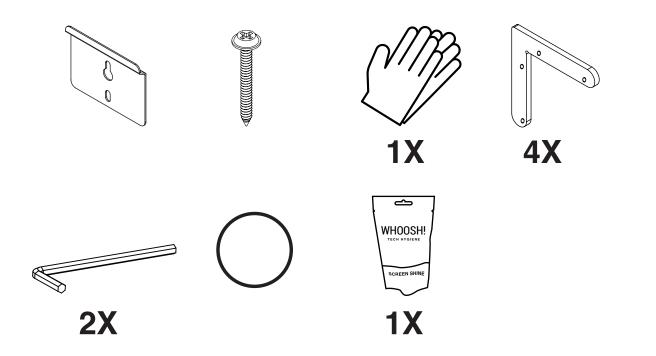

## **7 SERIES FIXED**

**2X** 

**1X** 

Hardware Kit

2X

1X ①

Hardware Kit

2X

#### Hardware Kit

**1X** 

**1X** 

CURVED

3

2X

1X ①

#### Hardware Kit