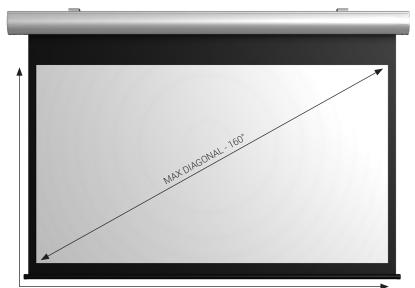

## HDTV Ratio.

1 Series Motorized is available in the most popular aspect ratio, 16:9, which is the same as most flat-panel televisions. That means that you can have up to a 160-inch TV and get the big screen experience for less than you think.

16:9 ASPECT RATIO

#### Sizes \*

Minimum size: 80-inches. Maximum size: 160-inches. Standard sizes only.