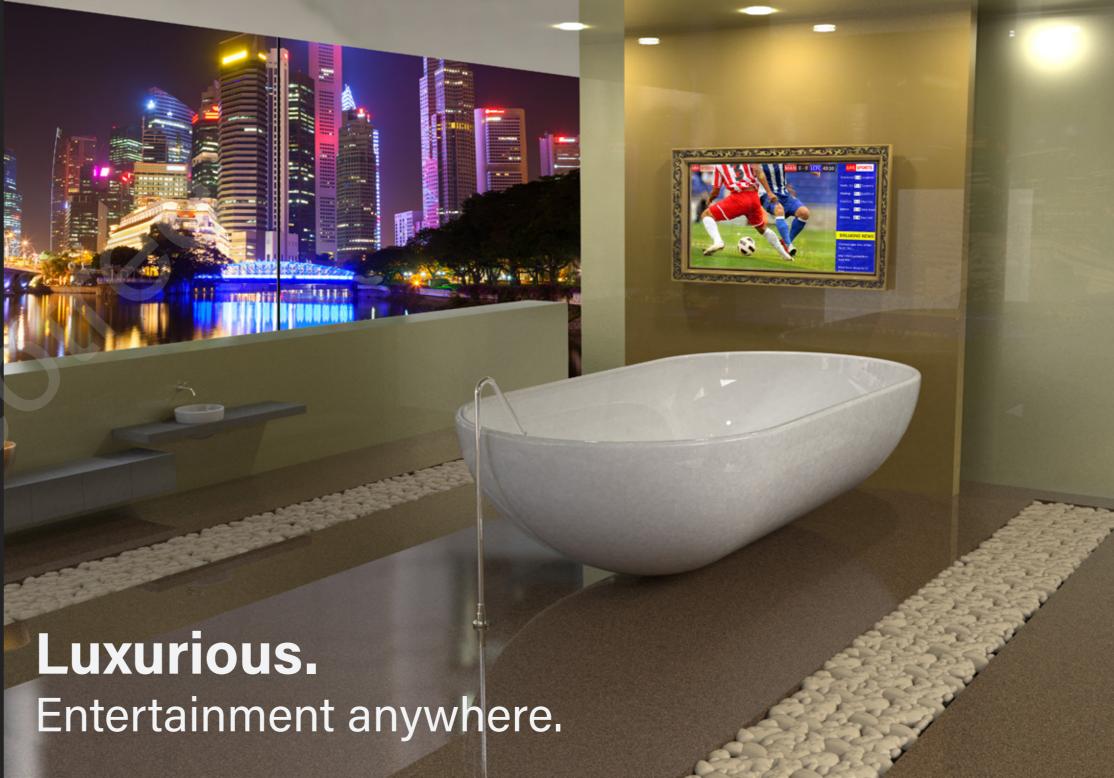

#### MARINE

Space-saving ideas with luxurious finishes. Why not complement your yacht's interior with a mirror television? Save space without compromising design.

#### HOME

Remodelling your home? Installing a mirror television not only adds a splash of luxury, it also enables the seamless integration of entertainment technology into even the smallest of spaces.

#### **HEALTH SPAS & LEISURE CENTRES**

Videotree televisions are IP66 rated for the ultimate protection against moisture and dust - perfect for installation in damp environments such as pool areas, spas and saunas. Keep your clients entertained and informed wherever they are.

#### HOSPITALITY

Add that luxurious feel to any guest bedroom, bathroom, seating or outdoor area with a mirror television and give your guests a truly unique experience.