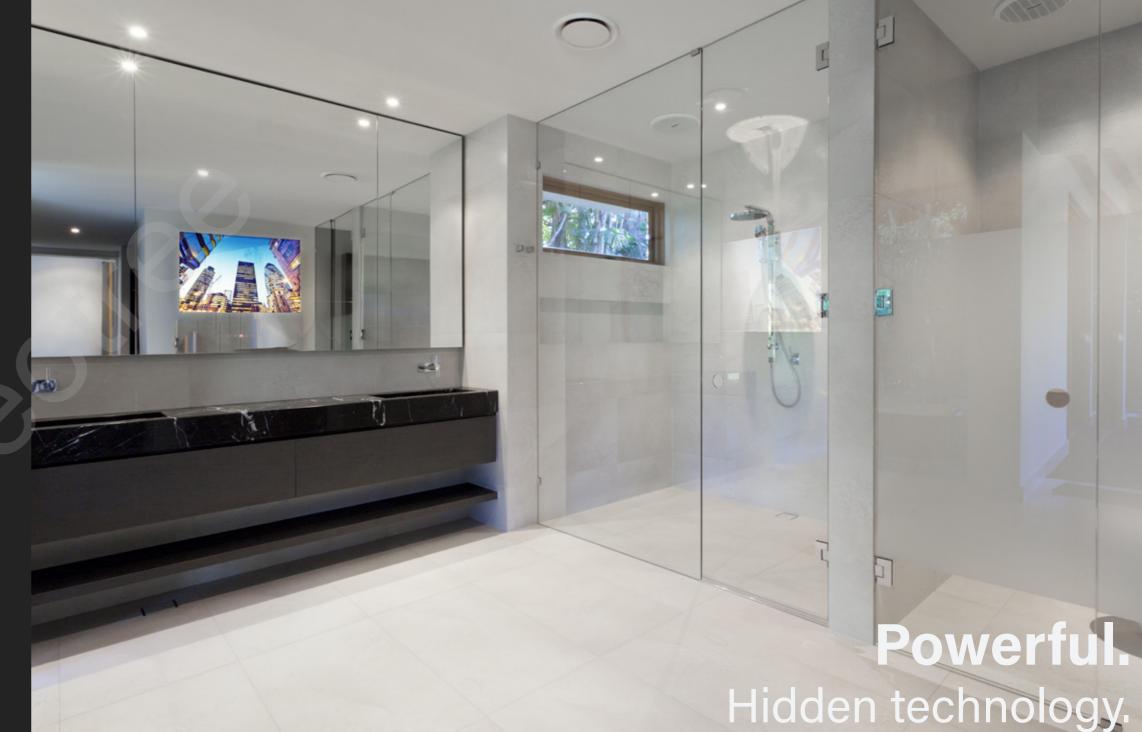

#### **HEALTH SPAS & LEISURE CENTRES**

Videotree televisions are IP66 rated for the ultimate protection against moisture and dust - perfect for installation in damp environments such as pool areas, spas and saunas. Keep your clients entertained and informed wherever they are.

#### HOSPITALITY

Add that luxurious feel to any guest bedroom, bathroom, seating or outdoor area with a mirror television and give your guests a truly unique experience.