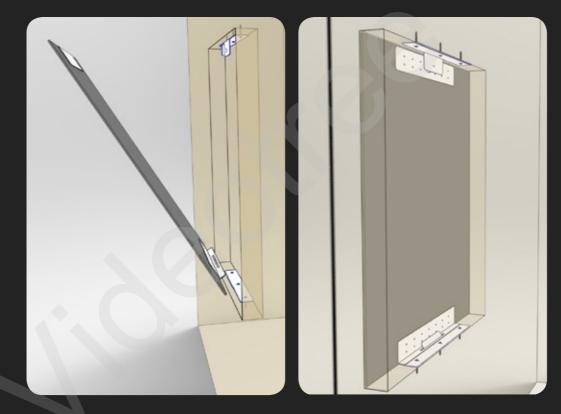

When it comes to installation, Videotree are the installer's choice. However you choose to mount your mirror television, Videotree aim to provide the simplest of installation with VESA compatible fixings and thorough installation guides provided with each television.

### Mounting Options.

Semi In-wall Hook-on Glass Mount

**On-wall Hook-on Glass Mount** 

Flush In-wall Mirror Mount

**On-wall Picture Frame Mount** 

Sophisticated, discreet and technically brilliant, Videotree Mirror televisions are the ultimate in mirror television technology. Developed from the original concept over 10 years ago, our newest range of Mirror televisions boast boosted performance, stunning visual imagery and a sleek design to provide our clients with the most sophisticated mirror televisions.