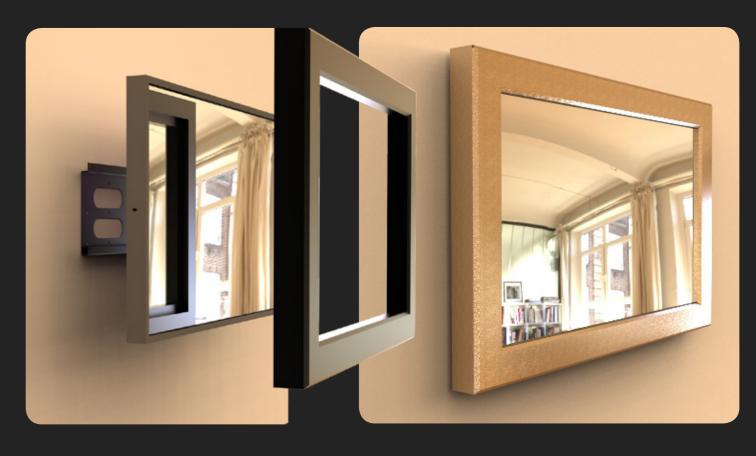

#### **BORDERLESS VIEWING AREA**

The only framed mirror televisions on the market where the viewing area meets the very edge of the mirror glass, leaving no surrounding dark border.

#### **GAPLESS SCREEN**

Disguising a standard television behind a mirror frame can lead to an array of technical problems. That's why our industrial panels are bonded directly to the mirror glass, avoiding double vision and maintaining picture clarity and quality.

### Elegant design.

Handmade frames in a choice of styles ranging from intricate antique frames to modern, sleek or fabric frames.

Choice of colour anodised metal framework for unframed mirror televisions.

Videotree use only the finest dielectric glass for their mirror television modules, leaving no gap between the television screen and the mirror glass for perfect viewing when the television is on and a stunning reflection when the television is off.