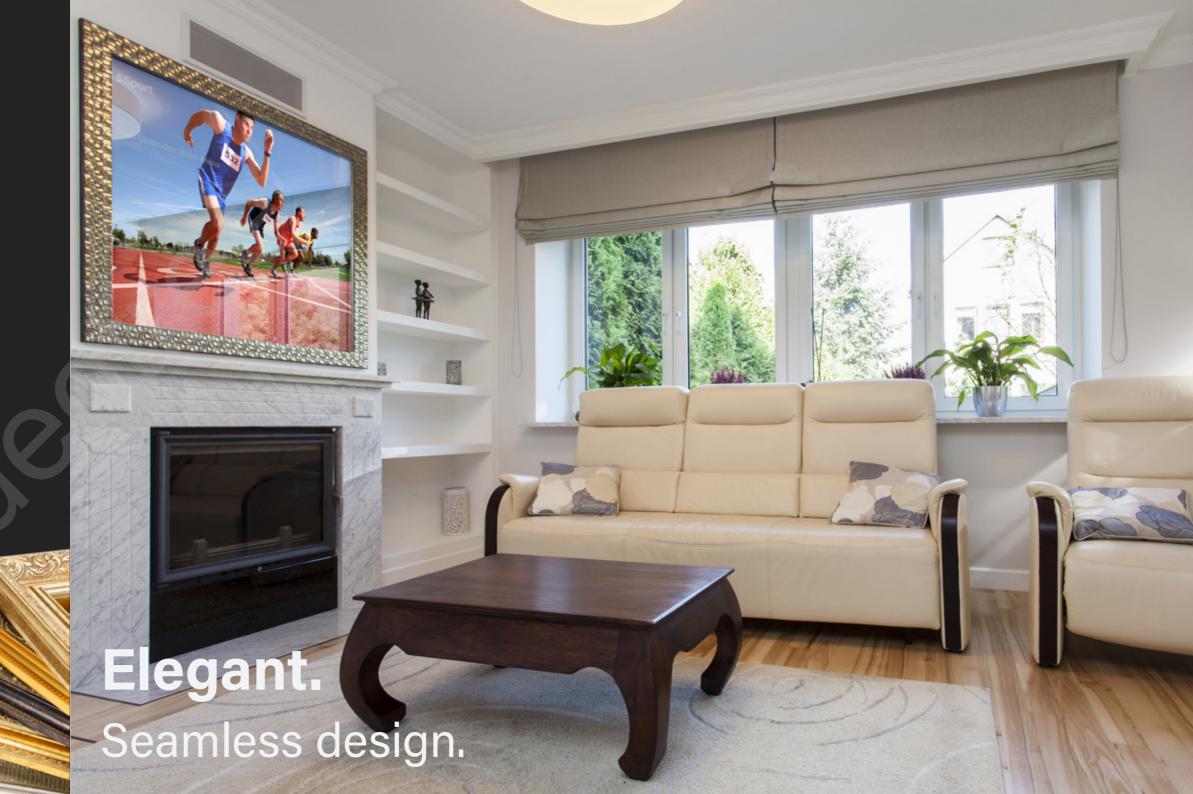

### Elegant design.

Handmade frames in a choice of styles ranging from intricate antique frames to modern, sleek or fabric frames.

Choice of colour anodised metal framework for unframed mirror televisions.

#### HOME

Remodelling your home? Installing a mirror television not only adds a splash of luxury, it also enables the seamless integration of entertainment technology into even the smallest of spaces.