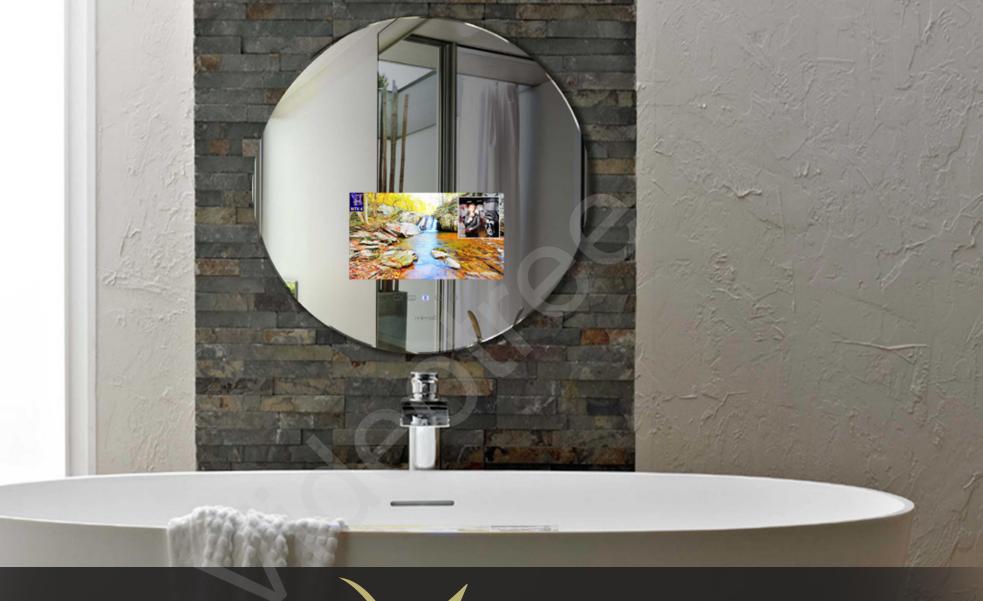

### Luxury entertainment.

#### **BORDERLESS VIEWING AREA**

The only framed mirror televisions on the market where the viewing area meets the very edge of the mirror glass, leaving no surrounding dark border.

#### **DIELECTRIC MIRROR GLASS**

Dielectric glass enables stunning clarity when the television is on and up to 75% reflection when the television is off.

#### **GAPLESS SCREEN**

Disguising a standard television behind a mirror frame can lead to an array of technical problems. That's why our industrial panels are bonded directly to the mirror glass, avoiding double vision and maintaining picture clarity and quality.