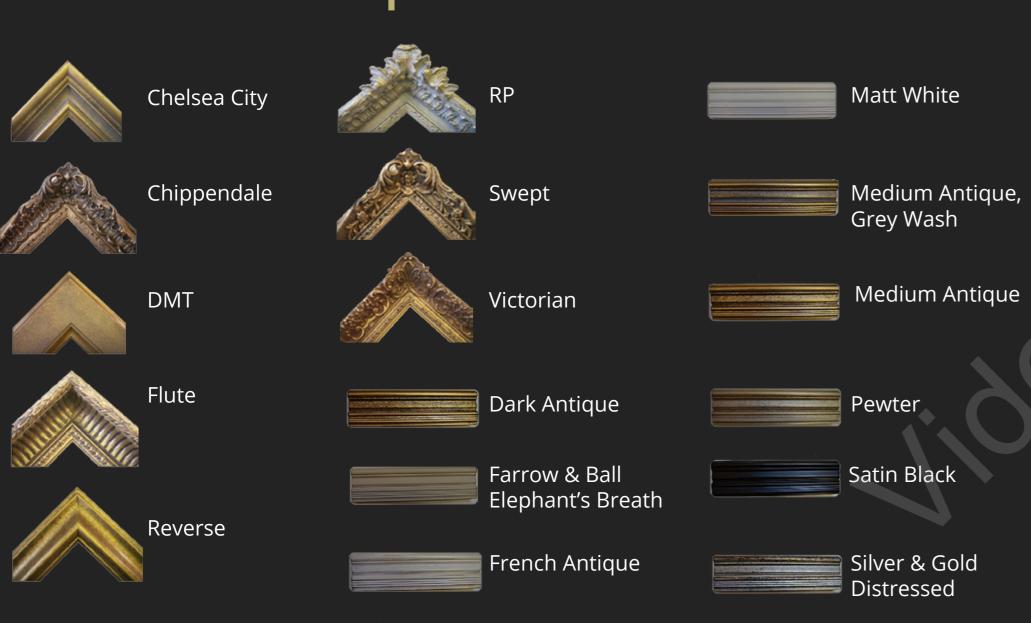

### Elegant design.

Handmade frames in a choice of styles ranging from intricate antique frames to modern, sleek or fabric frames.

Choice of colour anodised metal framework for unframed mirror televisions.

### Mirror Frame Options.

Light Antique