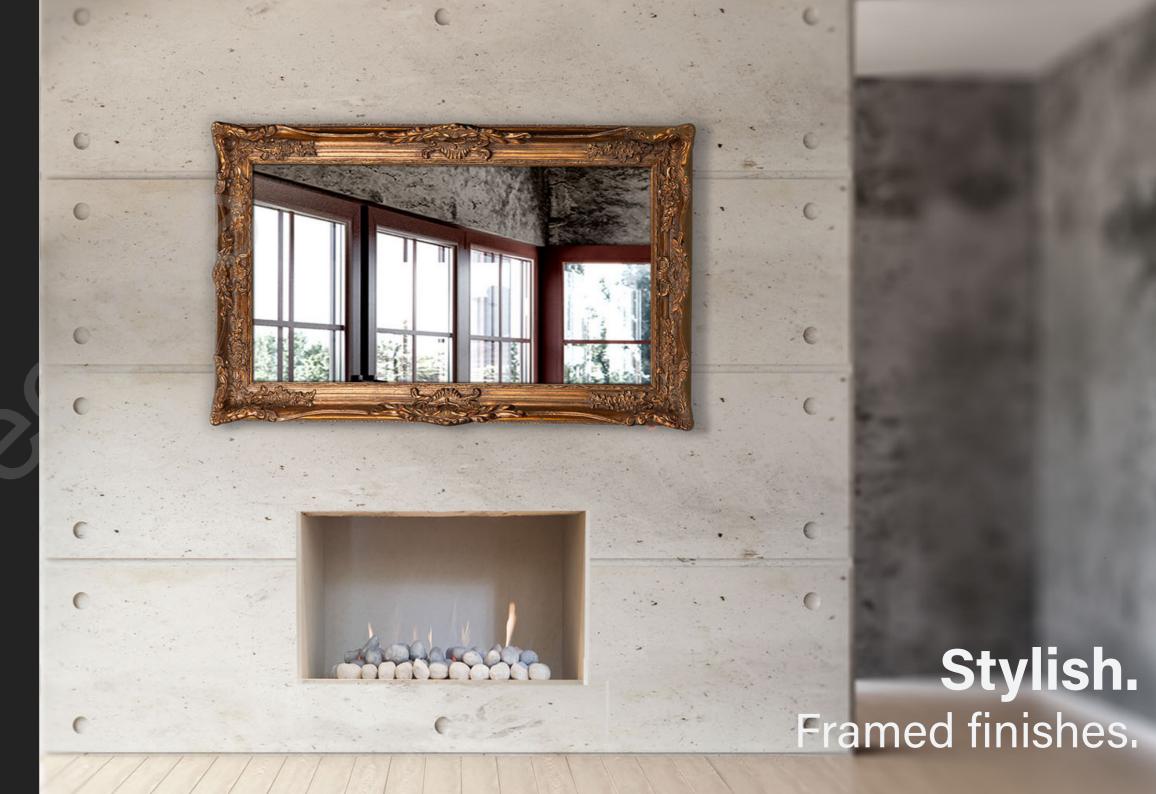

### Elegant design.

Handmade frames in a choice of styles ranging from intricate antique frames to modern, sleek or fabric frames.

Choice of colour anodised metal framework for unframed mirror televisions.

Videotree offer a range of bespoke finishes to ensure your mirror television meets even the highest of standards when it comes to interior design, including coloured and tinted mirror glass, a range of mounting options and a selection of luxurious picture frames.