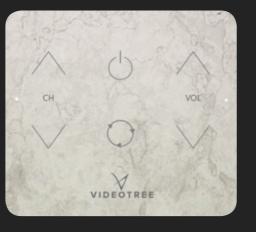

For a truly sleek finish, Videotree's Touch Tile control panel can be integrated behind any wall tile using the latest technology to provide effortless touch control whilst retaining the design of any room. Completely waterproof, the Touch Tile is ideal for use in bathrooms and spa areas.

#### **VIDEOTREE TOUCH TILE**

Laser-etched, behind-wall touch-sensitive control panel. Install a standard black glass Touch Tile or create your own by simply providing one of your own bathroom tiles for modification.