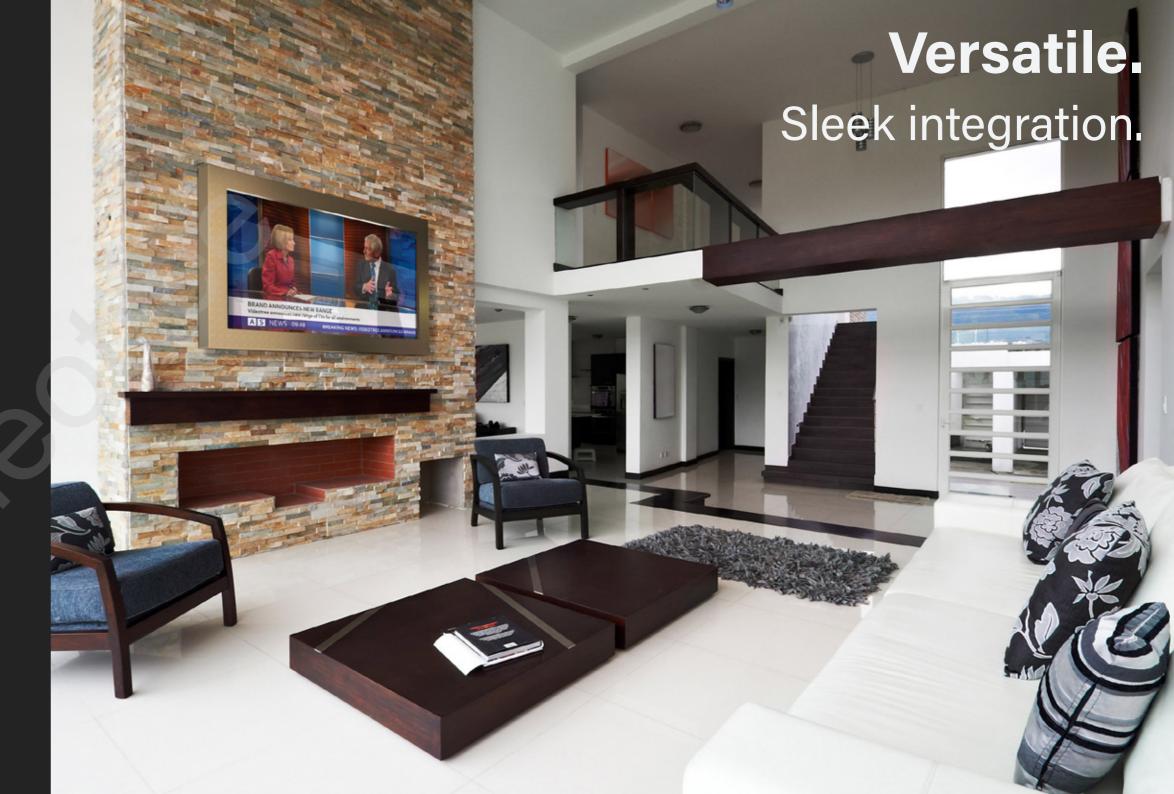

### Versatile integration.

With the touch of a button, each beautifully reflective mirror transforms into a stunning television with a high-brightness, full HD screen for perfect viewing every time.

Videotree Mirror televisions can be integrated into a range of environments for a variety of industries including marine, hospitality, leisure and health resorts. With optional IP connectivity, each mirror television can link to new or existing services or provide cost-effective digital signage solutions.

#### HOME

Remodelling your home? Installing a mirror television not only adds a splash of luxury, it also enables the seamless integration of entertainment technology into even the smallest of spaces.