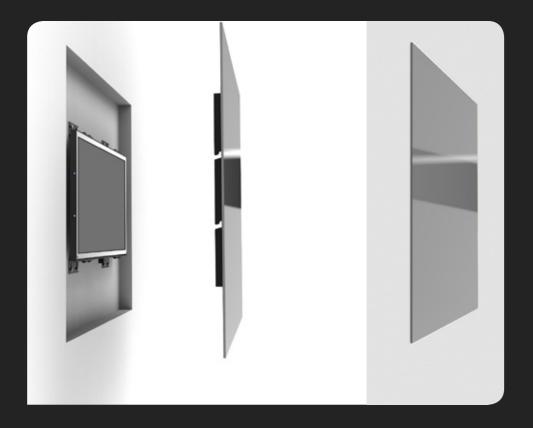

### Mounting Options.

Semi In-wall Hook-on Glass Mount

**On-wall Hook-on Glass Mount** 

Flush In-wall Mirror Mount

**On-wall Picture Frame Mount** 

Sophisticated, discreet and technically brilliant, Videotree Mirror televisions are the ultimate in mirror television technology. Developed from the original concept over 10 years ago, our newest range of Mirror televisions boast boosted performance, stunning visual imagery and a sleek design to provide our clients with the most sophisticated mirror televisions.