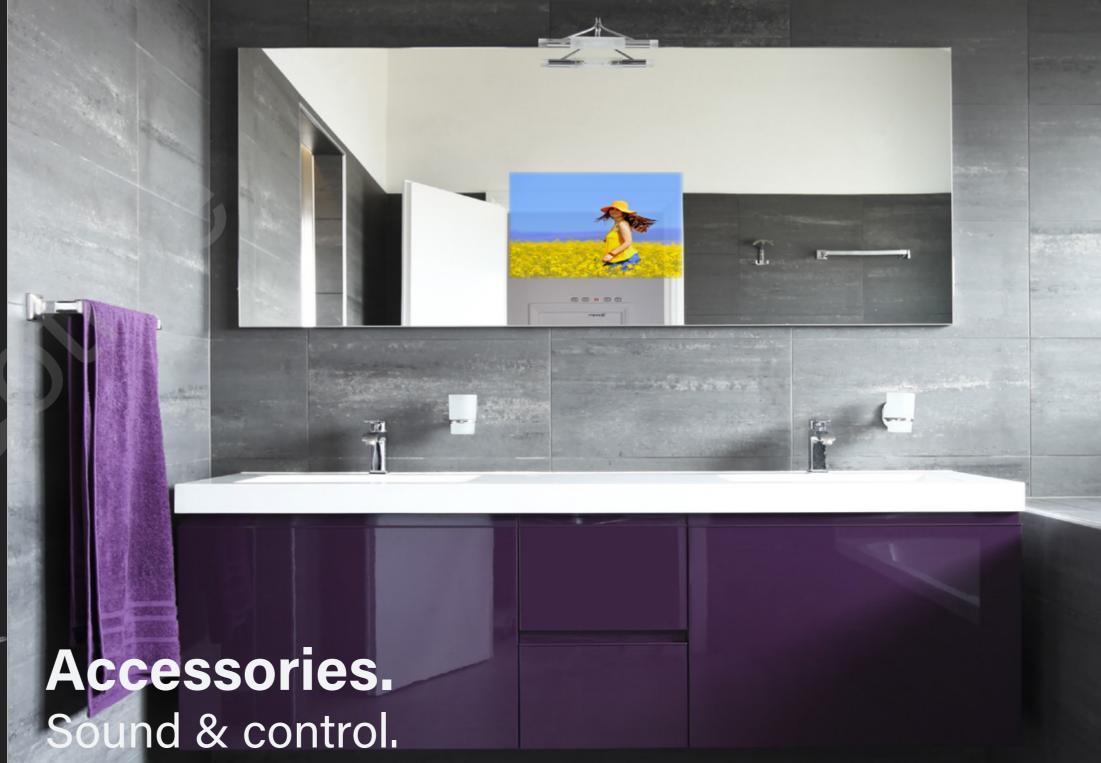

### Optional extras & accessories.

Each Mirror television is supplied with a splashproof Master Remote Control and Learning Remote Control for use in any environment. The Learning Remote Control can be programmed to control several electronic devices by searching for one of many pre-set manufacturer codes, or by simply 'learning' the codes from your original remote control using the infra-red sensors.

For a truly sleek finish, Videotree's Touch Tile control panel can be integrated behind any wall tile using the latest technology to provide effortless touch control whilst retaining the design of any room. Completely waterproof, the Touch Tile is ideal for use in bathrooms and spa areas.

Optional in-wall speakers can amplify your television audio without compromising on design, with simple installation to fit fully flush to any surface. Seamlessly integrate these in-wall speakers into any surface for a truly cinematic experience.

Each television can be modified for IPTV connectivity, ideal for hotels, restaurants, offices and leisure centres. Whether you want to connect to existing services or simply require a digital signage solution, IP-enabled mirror televisions are the most stylish option available.