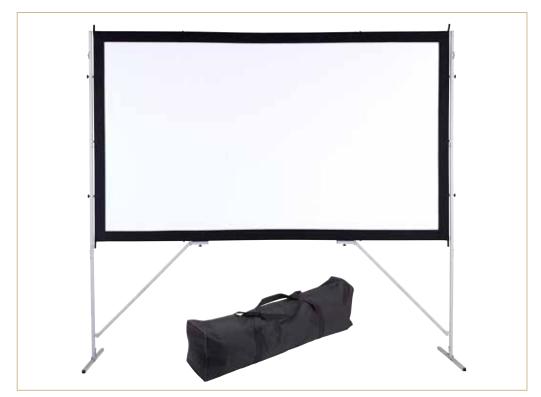

# FOLDABLE FRAME SCREEN (FFS)

This screen is a very practical screen when you are to show movies/presentations to larger groups. Easy to assemble and take apart, and convinient to work with for the people on the road who needs to make big size quality presentations. A very common product for rental services and public environments.

## **TRANSPORTATION**

The screen is delivered with one nylon bag with handles, the screen fabric is stored in a separate inner bag.

| Article<br>number | Size<br>(inch) | Format | Gain<br>matte<br>white | Fabric size<br>(mm) | Borders<br>(mm) | Viewing area<br>(mm) | Total height<br>of screen<br>(mm) | Weight<br>Net/Gross<br>(Kg) | Packaging<br>L x W x H<br>(mm) |             |      |      |     |           |     |           |      |       |              |
|-------------------|----------------|--------|------------------------|---------------------|-----------------|----------------------|-----------------------------------|-----------------------------|--------------------------------|-------------|------|------|-----|-----------|-----|-----------|------|-------|--------------|
|                   |                |        |                        |                     |                 |                      |                                   |                             |                                | FFS305-4:3  | 150" | 4:3  | 1,0 | 3250x2487 | 100 | 3050x2287 | 3590 | 25/22 | 1350x270x350 |
|                   |                |        |                        |                     |                 |                      |                                   |                             |                                | FFS305-16:9 | 138" | 16:9 | 1,0 | 3250x1916 | 100 | 3050x1716 | 3020 | 23/20 | 1110x300x370 |
| FFS406-4:3        | 200"           | 4:3    | 1,0                    | 4260x3245           | 100             | 4060x3045            | 4350                              | 35/32                       | 1180x420x400                   |             |      |      |     |           |     |           |      |       |              |
| FFS406-16:9       | 183"           | 16:9   | 1,0                    | 4260x2484           | 100             | 4060x2284            | 3580                              | 31/28                       | 1340x350x380                   |             |      |      |     |           |     |           |      |       |              |
| FFS508-16:9       | 230"           | 16:9   | 1,0                    | 5280x3057           | 100             | 5080x2857            | 4160                              | 52/49                       | 1630x470x420                   |             |      |      |     |           |     |           |      |       |              |
| FFS600-16:9       | 271"           | 16:9   | 1,0                    | 6200x3575           | 100             | 6000x3375            | 4670                              | 62/59                       | 1630x650x440                   |             |      |      |     |           |     |           |      |       |              |